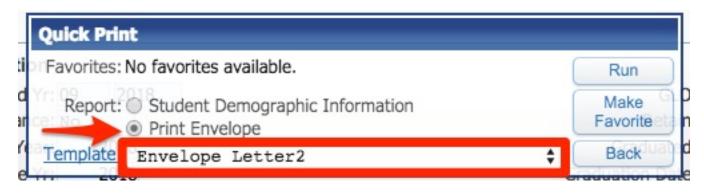

3. Click Print Envelope and then choose your envelope from the drop down. Click Run.

4. You can now print this on an envelope.