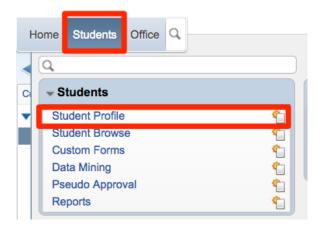

1. From the **Students** tab, click on **Student Profile** 

2. Locate the student. Click on the profile tab then Quick Print.

| ✓ ■ Profile Tab 會                                                             |                                              | 🔝 📝 (1) 📷 🔶 Favorites 💌 🐑 New Window 🖷                                                         |
|-------------------------------------------------------------------------------|----------------------------------------------|------------------------------------------------------------------------------------------------|
| Customize Tabs                                                                | Student:                                     | Add                                                                                            |
| <ul> <li>General</li> <li>Profile</li> </ul>                                  | Grad Year (Grade): DOB (Age)                 | Entity, School, Status                                                                         |
| Address<br>Birth Hist<br>School Path<br>Vehicles<br>Web Access<br>Change Hist | Customize Advisor:                           | / Status: A Other ID: Phone:                                                                   |
|                                                                               | Profile                                      |                                                                                                |
|                                                                               | Grade Information<br>Grade/Grad Yr: 09 2018  | GLO: Quick Print                                                                               |
| ▼ Entity                                                                      | Advance: No                                  | Retain: No Edit                                                                                |
| Entity Info<br>Obligations                                                    | NY Grad Year: 2018<br>Grad Reg Base Yr: 2018 | Graduated: No Gen Notes<br>Graduation Date:<br>ASC Graduate: No All Notes (0)<br>All Notes (0) |
| ▼ Categories                                                                  | Diploma Type:                                | ASC Graduate: No All Notes (U *Chg. Log                                                        |
| District                                                                      | General Information                          |                                                                                                |
| Entity                                                                        | Date of Birth ge: 14                         | Gender: Female Spec Ed: No                                                                     |
| Family                                                                        | Local Race: 2 BLACK                          | Ancestry:                                                                                      |
|                                                                               | Ethnicity: Hispanic/Latino Ethnicity?        | Resident: Yes                                                                                  |