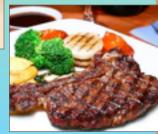

#### Brisbane Lunch Cruise

The lunch cruise is a fine dine in on the Brisbane River. The trip is 2 hours. You have different choices of food, from steak to chicken to seafood. Also a wide range of sides. The price to go on this cruise is \$60 a person witch includes your ride and lunch.