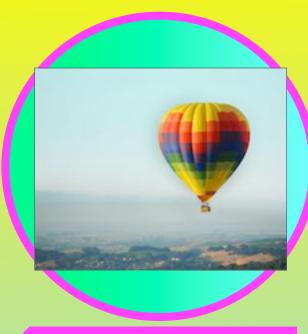

### Hot Air Balloon Tour

The hot air balloon tour is two hours long. The trip is in the morning so you can see the sun rise in the beautiful city of Brisbane. The cost is \$250 a person. Witch includes the tour, breakfast, and lunch.